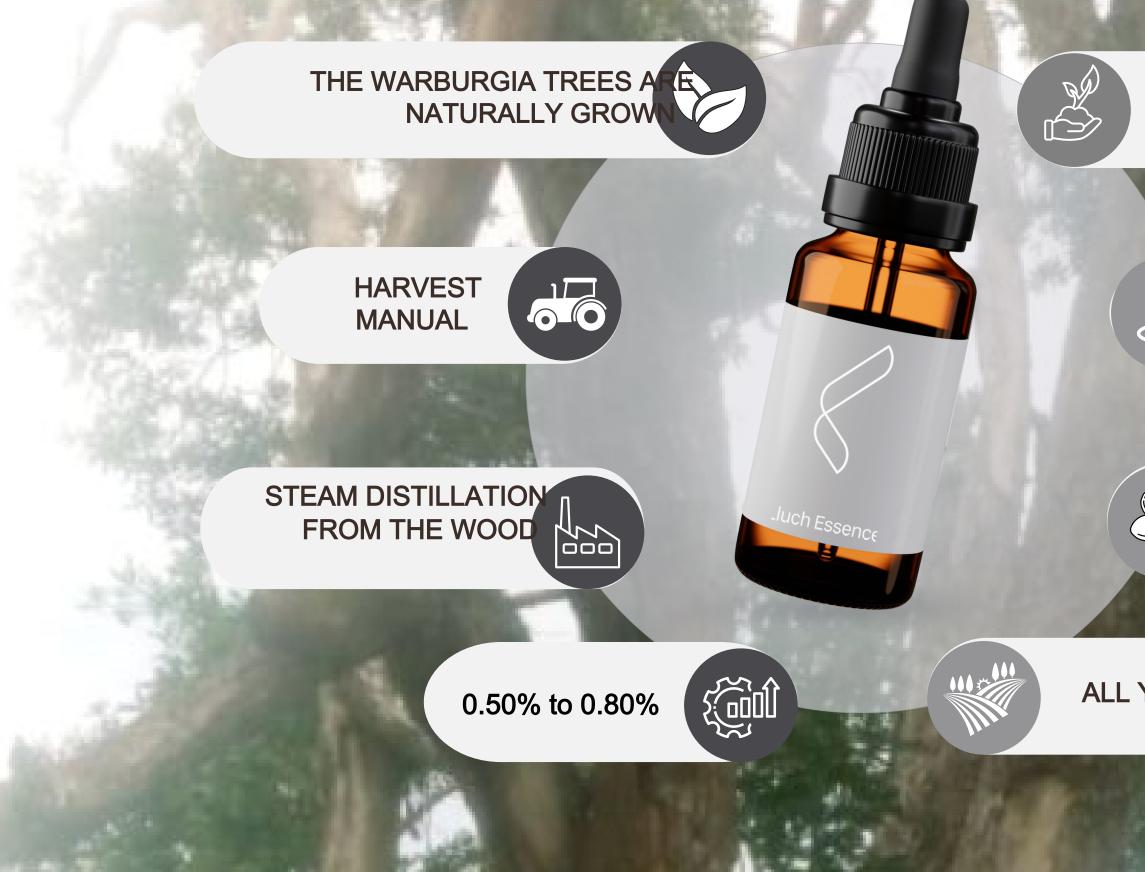

## **Greenheart Oil**

Ingredients with personality and responsibility

luch Essence

#### Warburgia Ugandensis

### TANZANIA

### MARCHAPRIL

#### ALL YEAR ROUND

## **Greenheart Oil**

Ingredients with personality and responsibility

MAIN COMPONENTS: TRANS NEROLIDOL ALPHA BISABOLOL, DRIMENOL