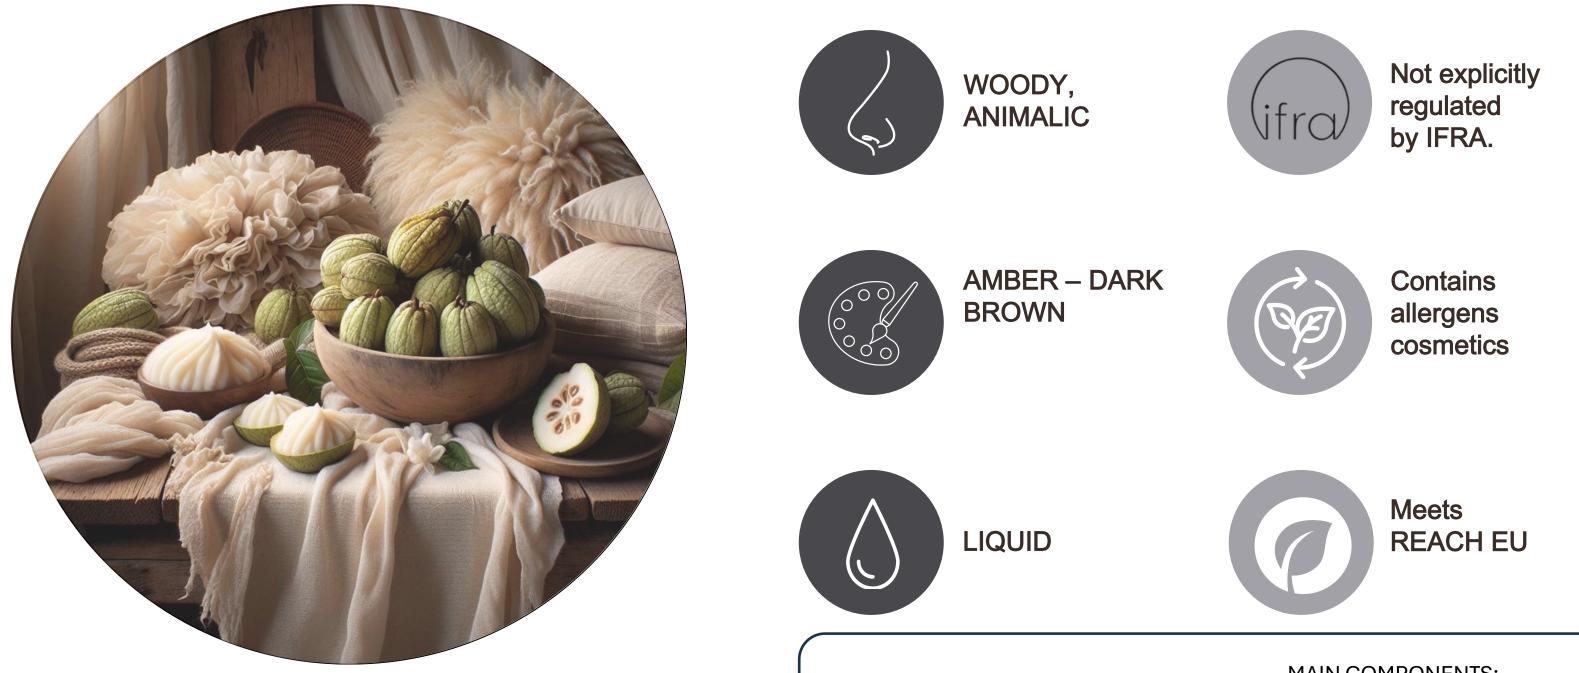

## **Greenheart Oil**

Ingredients with personality and responsibility

MAIN COMPONENTS: TRANS NEROLIDOL ALPHA BISABOLOL, DRIMENOL